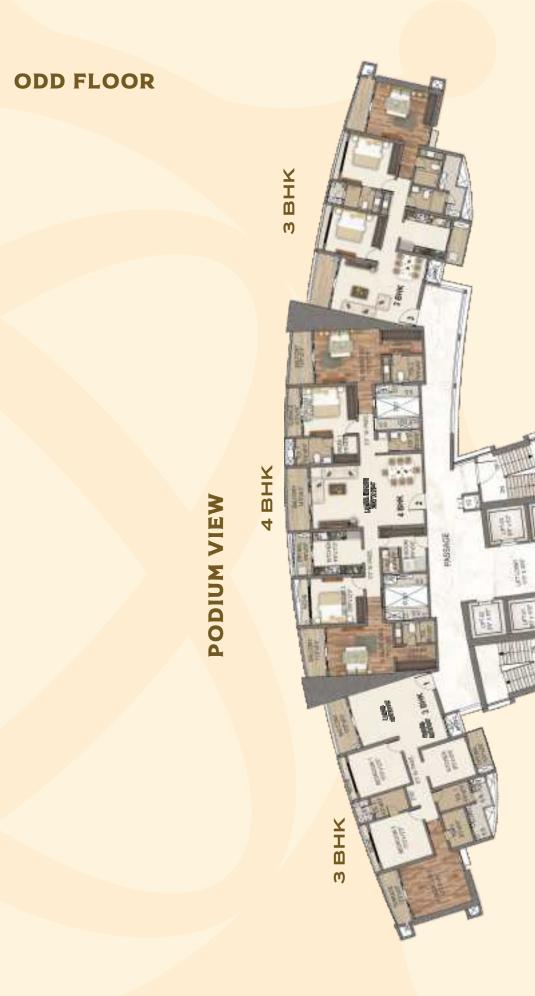

+

3 BHK BHK M BIK N VIEW PODIUM 2 BHK 4 BHK 100 8. 4. onis pr m M 3 BHK

TYPICAL FLOOR PLAN TOWER - 1 - CAESAR TOWER - 3 - NAPOLEON

**EVEN FLOOR** 

# **PODIUM VIEW**

\_\_\_\_ | ∳

TYPICAL FLOOR PLAN TOWER - 2 - ALEXANDER

**EVEN FLOOR** 

HILL VIEW

**∲** |

◆ | --

3 BHK -2 BHK PODIUM VIEW **CITY VIEW** BIK N 2 BHK BIK N 3 BHK m

**TYPICAL FLOOR PLAN TOWER - 4 - CLEOPATRA** 

**EVEN FLOOR** 

VIEW CITY

3 BHK 1 2 BHK PODIUM VIEW CITY VIEW BIK LEI / 2 BHK N BHK 13 m 3 BHK m

REFUGE FLOOR PLAN TOWER - 4 - CLEOPATRA

**EVEN FLOOR** 

TYPICAL FLOOR PLAN TOWER - 5 - CHARLES TOWER - 6 - ELIZABETH

**EVEN FLOOR** 

N

REFUGE FLOOR PLAN TOWER - 5 - CHARLES TOWER - 6 - ELIZABETH

**EVEN FLOOR** 

2 BHK

BHK

M

3 BHK

8

100

BHK

m

\_\_\_\_ | ∳