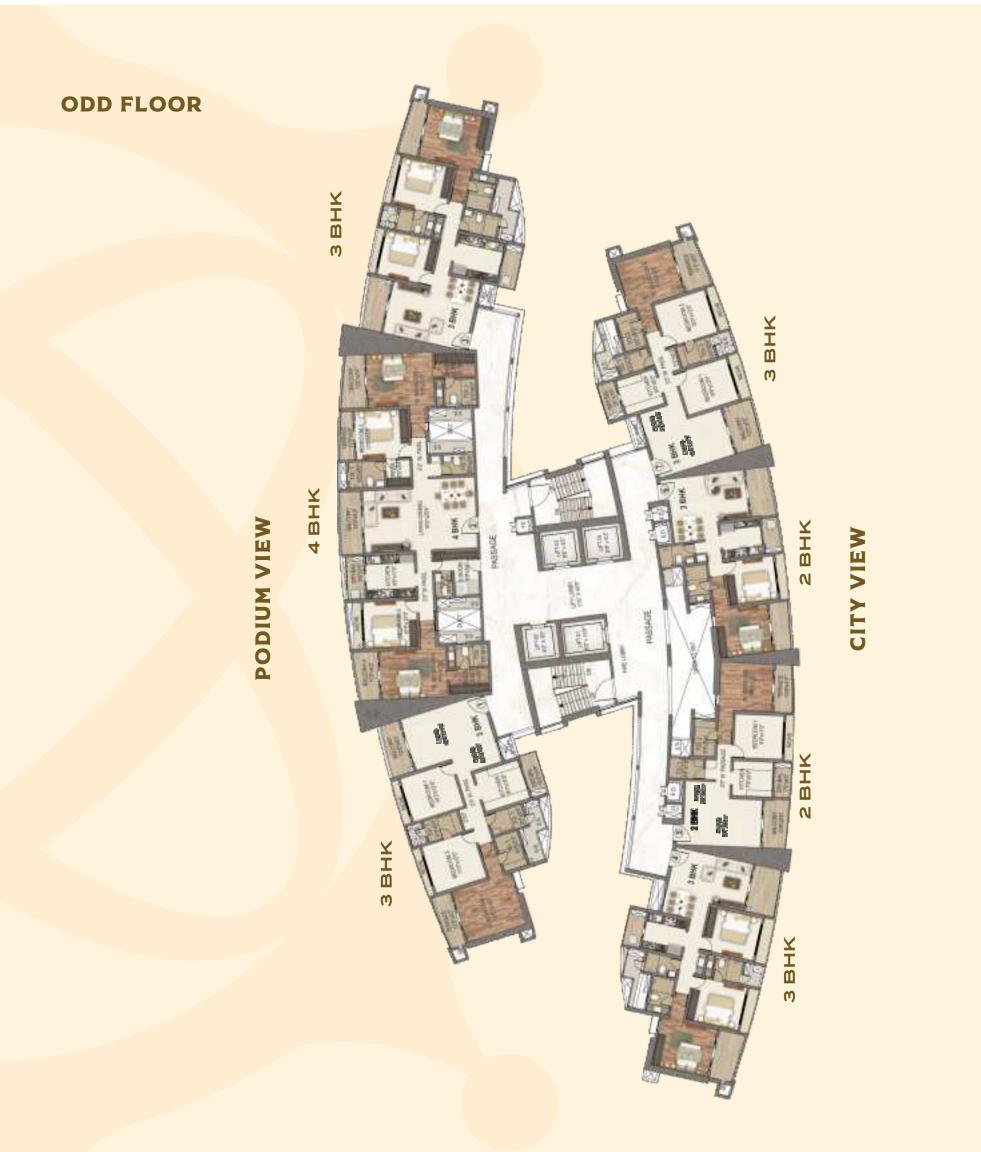

**TYPICAL FLOOR PLAN TOWER - 4 - CLEOPATRA** 

**EVEN FLOOR** 

VIEW CITY

3 BHK 1 2 BHK PODIUM VIEW CITY VIEW BIK LEI / 2 BHK N BHK 13 m 3 BHK m

REFUGE FLOOR PLAN TOWER - 4 - CLEOPATRA

**EVEN FLOOR** 

TYPICAL FLOOR PLAN TOWER - 5 - CHARLES TOWER - 6 - ELIZABETH

**EVEN FLOOR** 

N

REFUGE FLOOR PLAN TOWER - 5 - CHARLES TOWER - 6 - ELIZABETH

**EVEN FLOOR** 

2 BHK

BHK

M

3 BHK