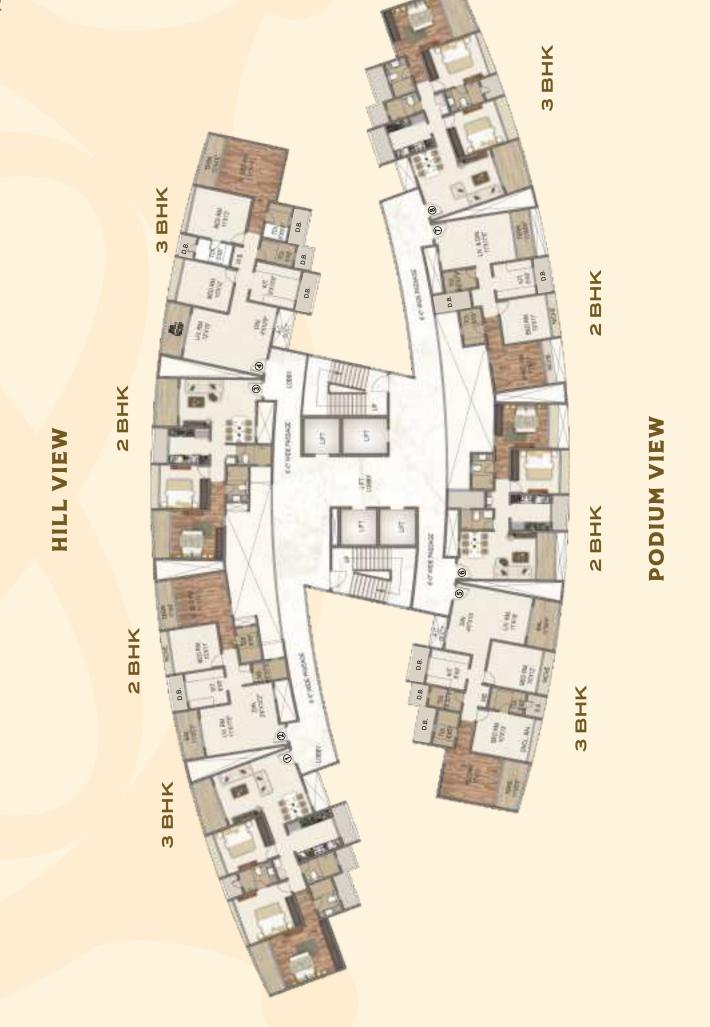

**TYPICAL FLOOR PLAN TOWER - 4 - CLEOPATRA** 

**EVEN FLOOR** 

VIEW CITY

3 BHK 1 2 BHK PODIUM VIEW CITY VIEW BIK LEI / 2 BHK N BHK 13 m 3 BHK m

REFUGE FLOOR PLAN TOWER - 4 - CLEOPATRA

**EVEN FLOOR** 

TYPICAL FLOOR PLAN TOWER - 5 - CHARLES TOWER - 6 - ELIZABETH

**EVEN FLOOR** 

N

REFUGE FLOOR PLAN TOWER - 5 - CHARLES TOWER - 6 - ELIZABETH

**EVEN FLOOR** 

2 BHK

BHK

M

3 BHK