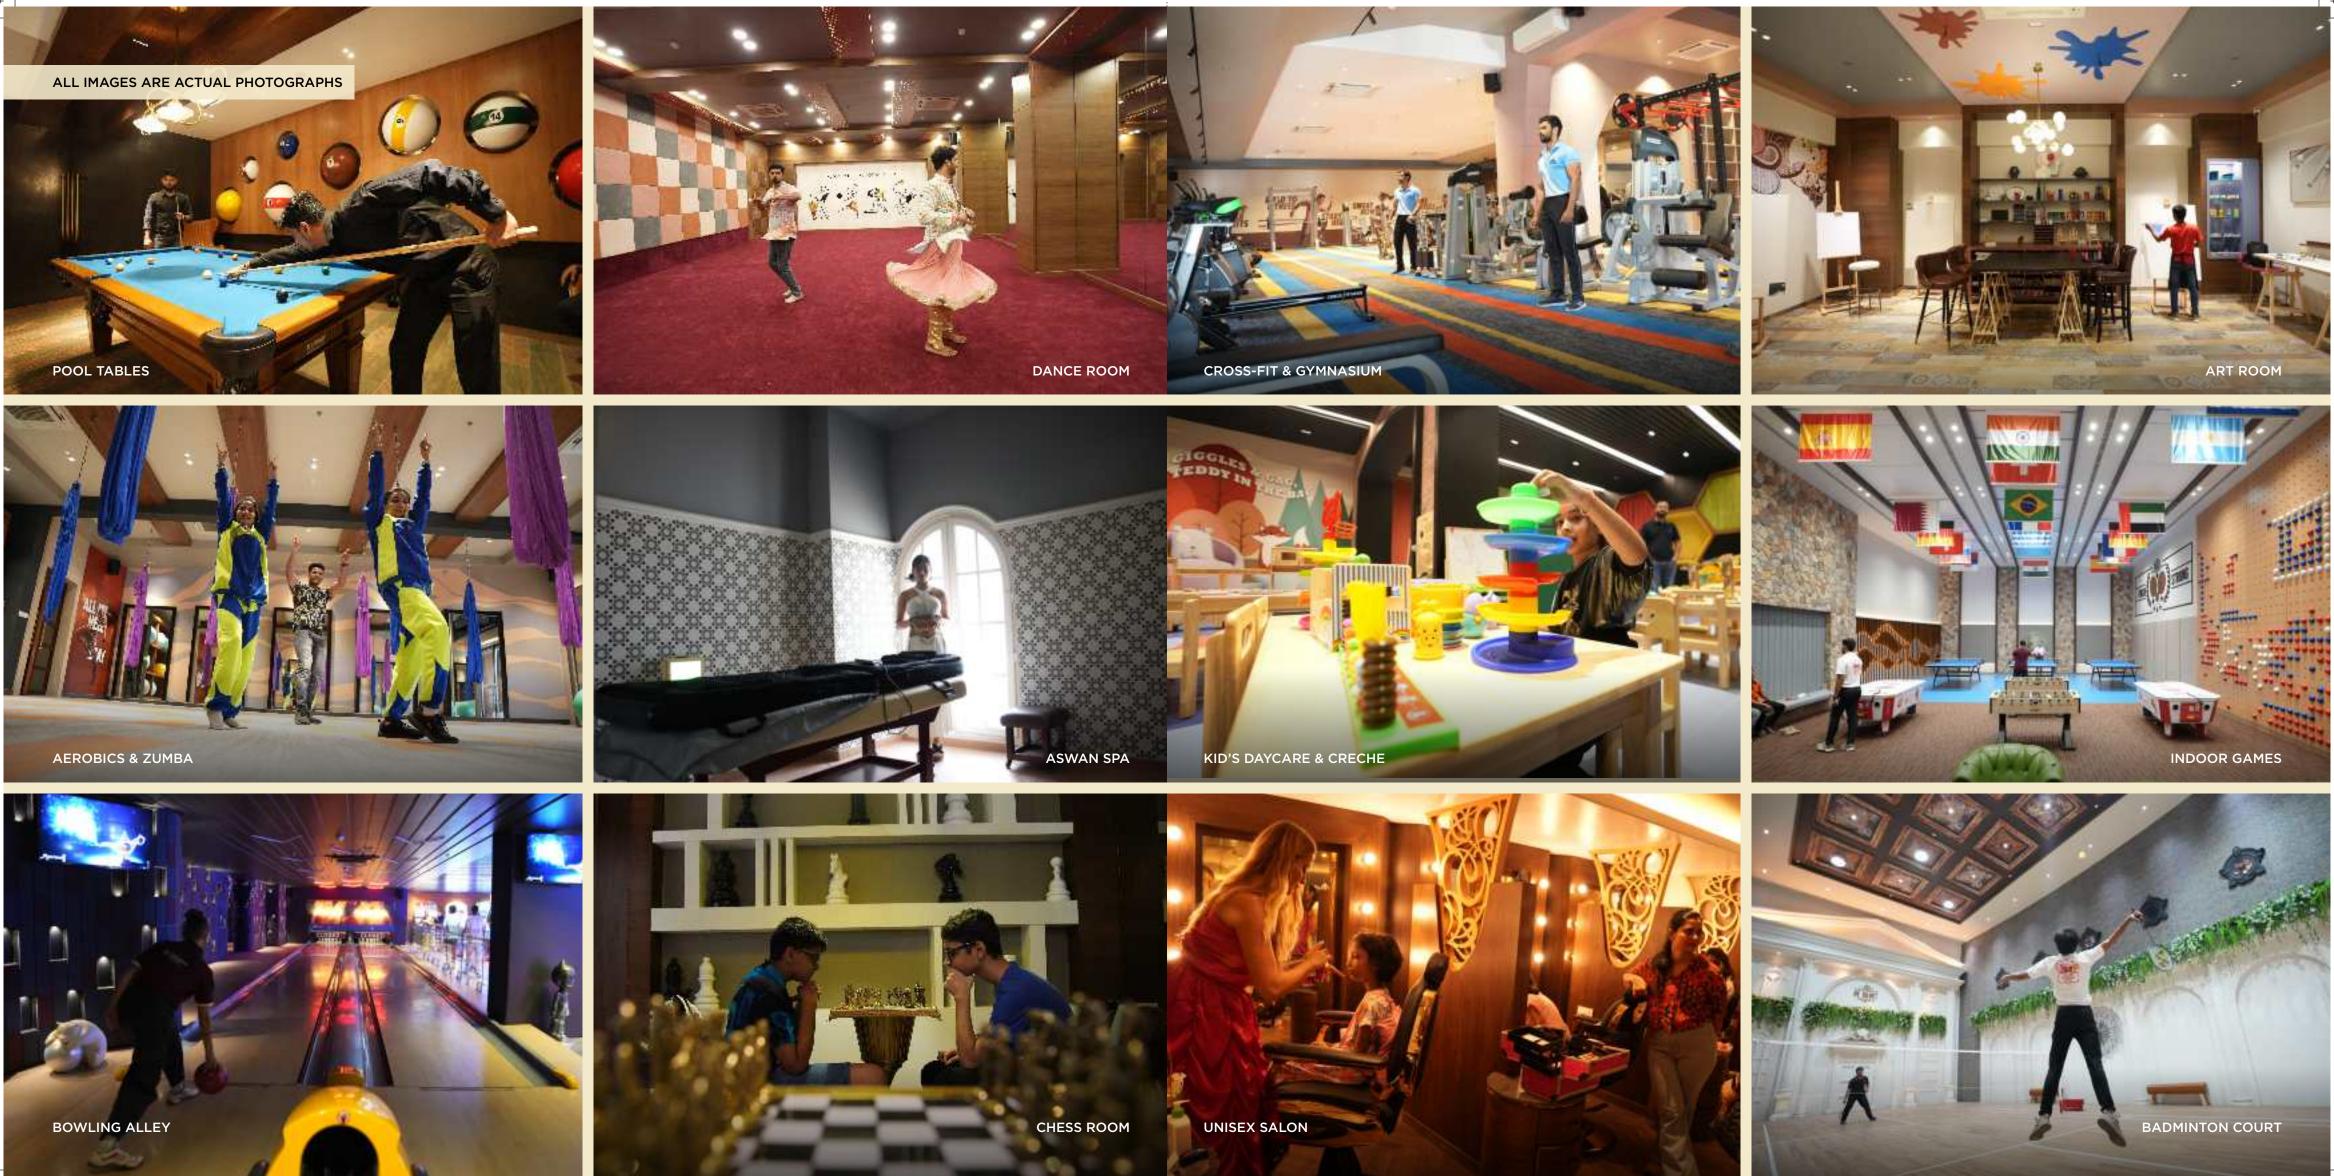

### **FIRST FLOOR**

- Salon
- Card Room
- Pool Tables
- Chess Court
- Snooker
- Indoor Games

### **FOURTH FLOOR** Rope Yoga Zone

- Aerobics and Zumba
- Crossfit

### **GROUND FLOOR**

- Dashing Car Zone
- Virtual Gaming Arena
- Bowling Alley
- Discotheque
- Viewing Gallery
- Fish Aquarium

### SECOND FLOOR

- Auditorium & **Movie Theater**
- Library
- Painting, Clay & Fine-art Gallery
- Music Learning Room
- Dance Learning Room

- Massage Room
- Steam & Sauna