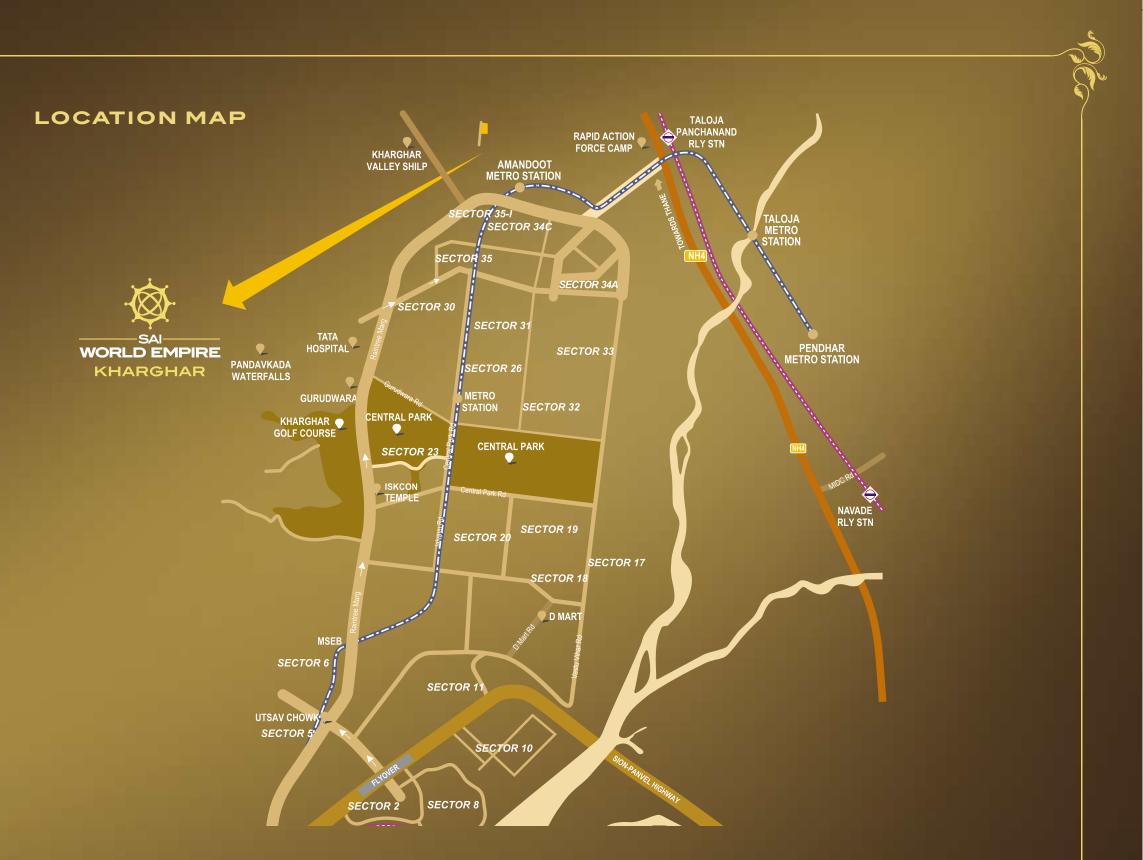

Connectivity reigns supreme in Kharghar. The Mumbai-Pune Expressway and Sion-Panvel Highway whisk residents to the heart of Mumbai, while the upcoming Navi Mumbai International Airport (NMIA) promises seamless global access. The majestic Mumbai Trans Harbour Link (MTHL) bridges the Thane Creek, and the planned Metro line will further weave Kharghar into Mumbai's most convenient transportation hub. With futuristic infrastructure and an air of exclusivity, Kharghar has redefined luxury living in Navi Mumbai. It's a city where convenience meets serenity, a privileged address for those who seek to live life king size.

### **CONVENIENCES & CONNECTIVITY**

Amandoot Metro Rail Station - 2 Mins Kharghar-Turbhe Link Road (KTLR) - 2 Mins Iskcon Temple - 5 Mins Kharghar Central Park - 5 Mins Navi Mumbai Corporate Park (Next BKC) - 5 Mins Schools, Malls, Multiplexes, Hotels, Hospitals & Banks Etc. - **5 Mins** 18 Hole Kharghar Valley Golf Course - **5 Mins** Mumbai-Pune Expressway - 1**5 Mins** Navi Mumbai International Airport - **20 Mins** Mumbai Trans Harbour Link (MTHL) - **25 Mins** 

Navi Mumbai International Airport

LANDMARKS IN PROXIMITY

Upcoming Navi Mumbai Corporate Park

EXPERIENCE KHARGHAR'S MOST LUXURIOUS KINGDOM BRINGING THE BEST OF HEALTH, WELLNESS, ENTERTAINMENT, SPORTS AND RECREATION