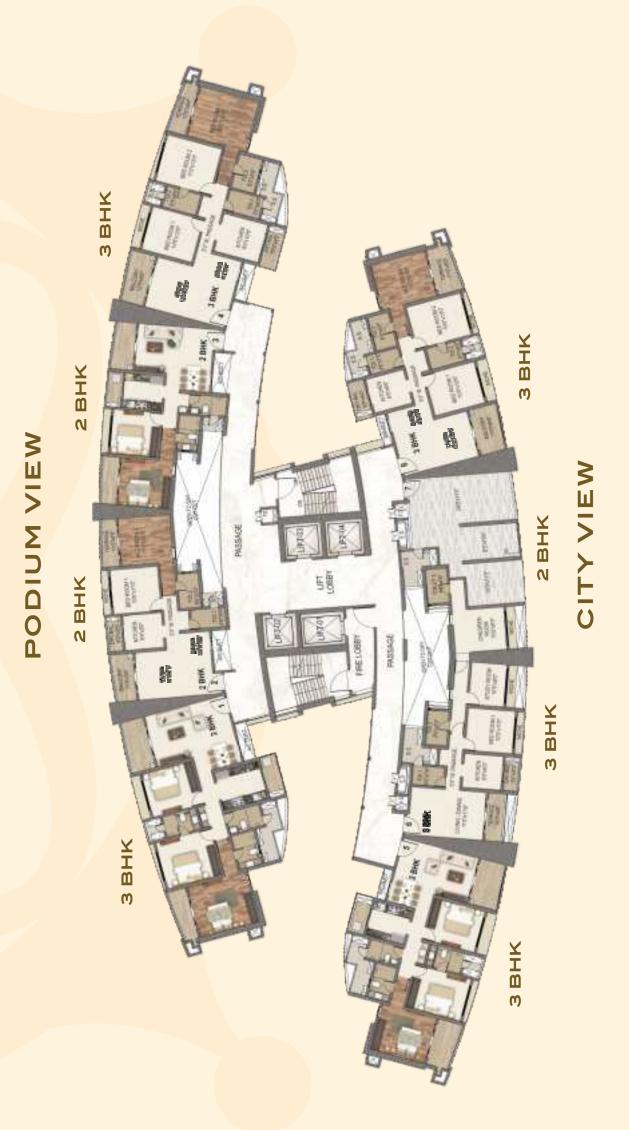

+

3 BHK BHK M BIK N VIEW PODIUM 2 BHK 4 BHK 100 8. 4. onis pr m M 3 BHK

TYPICAL FLOOR PLAN TOWER - 1 - CAESAR TOWER - 3 - NAPOLEON

**EVEN FLOOR** 