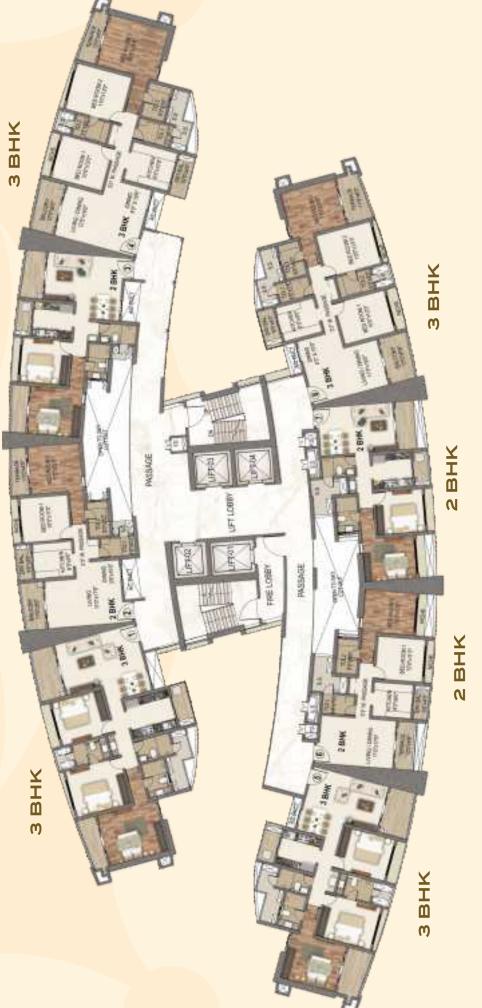

**TYPICAL FLOOR PLAN TOWER - 4 - CLEOPATRA** 

**EVEN FLOOR** 

VIEW CITY

3 BHK 1 2 BHK PODIUM VIEW CITY VIEW BIK LEI / 2 BHK N BHK 13 m 3 BHK m

REFUGE FLOOR PLAN TOWER - 4 - CLEOPATRA

**EVEN FLOOR** 

TYPICAL FLOOR PLAN TOWER - 5 - CHARLES TOWER - 6 - ELIZABETH

**EVEN FLOOR** 

N

REFUGE FLOOR PLAN TOWER - 5 - CHARLES TOWER - 6 - ELIZABETH

**EVEN FLOOR** 

2 BHK

BHK

M

3 BHK