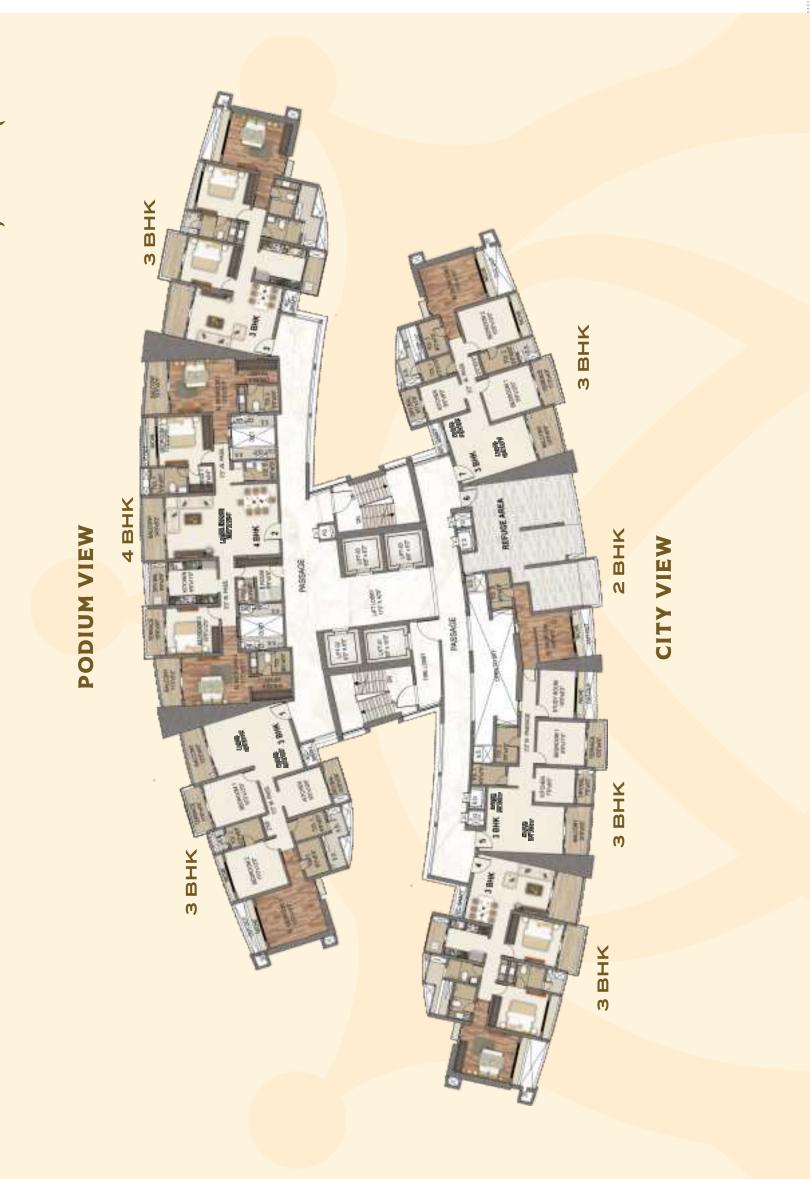

**TYPICAL FLOOR PLAN TOWER - 4 - CLEOPATRA** 

**EVEN FLOOR** 

VIEW CITY

3 BHK 1 2 BHK PODIUM VIEW CITY VIEW BIK LEI / 2 BHK N BHK 13 m 3 BHK m

REFUGE FLOOR PLAN TOWER - 4 - CLEOPATRA

**EVEN FLOOR** 

TYPICAL FLOOR PLAN TOWER - 5 - CHARLES TOWER - 6 - ELIZABETH

**EVEN FLOOR** 

N

REFUGE FLOOR PLAN TOWER - 5 - CHARLES TOWER - 6 - ELIZABETH

**EVEN FLOOR** 

2 BHK

BHK

M

3 BHK