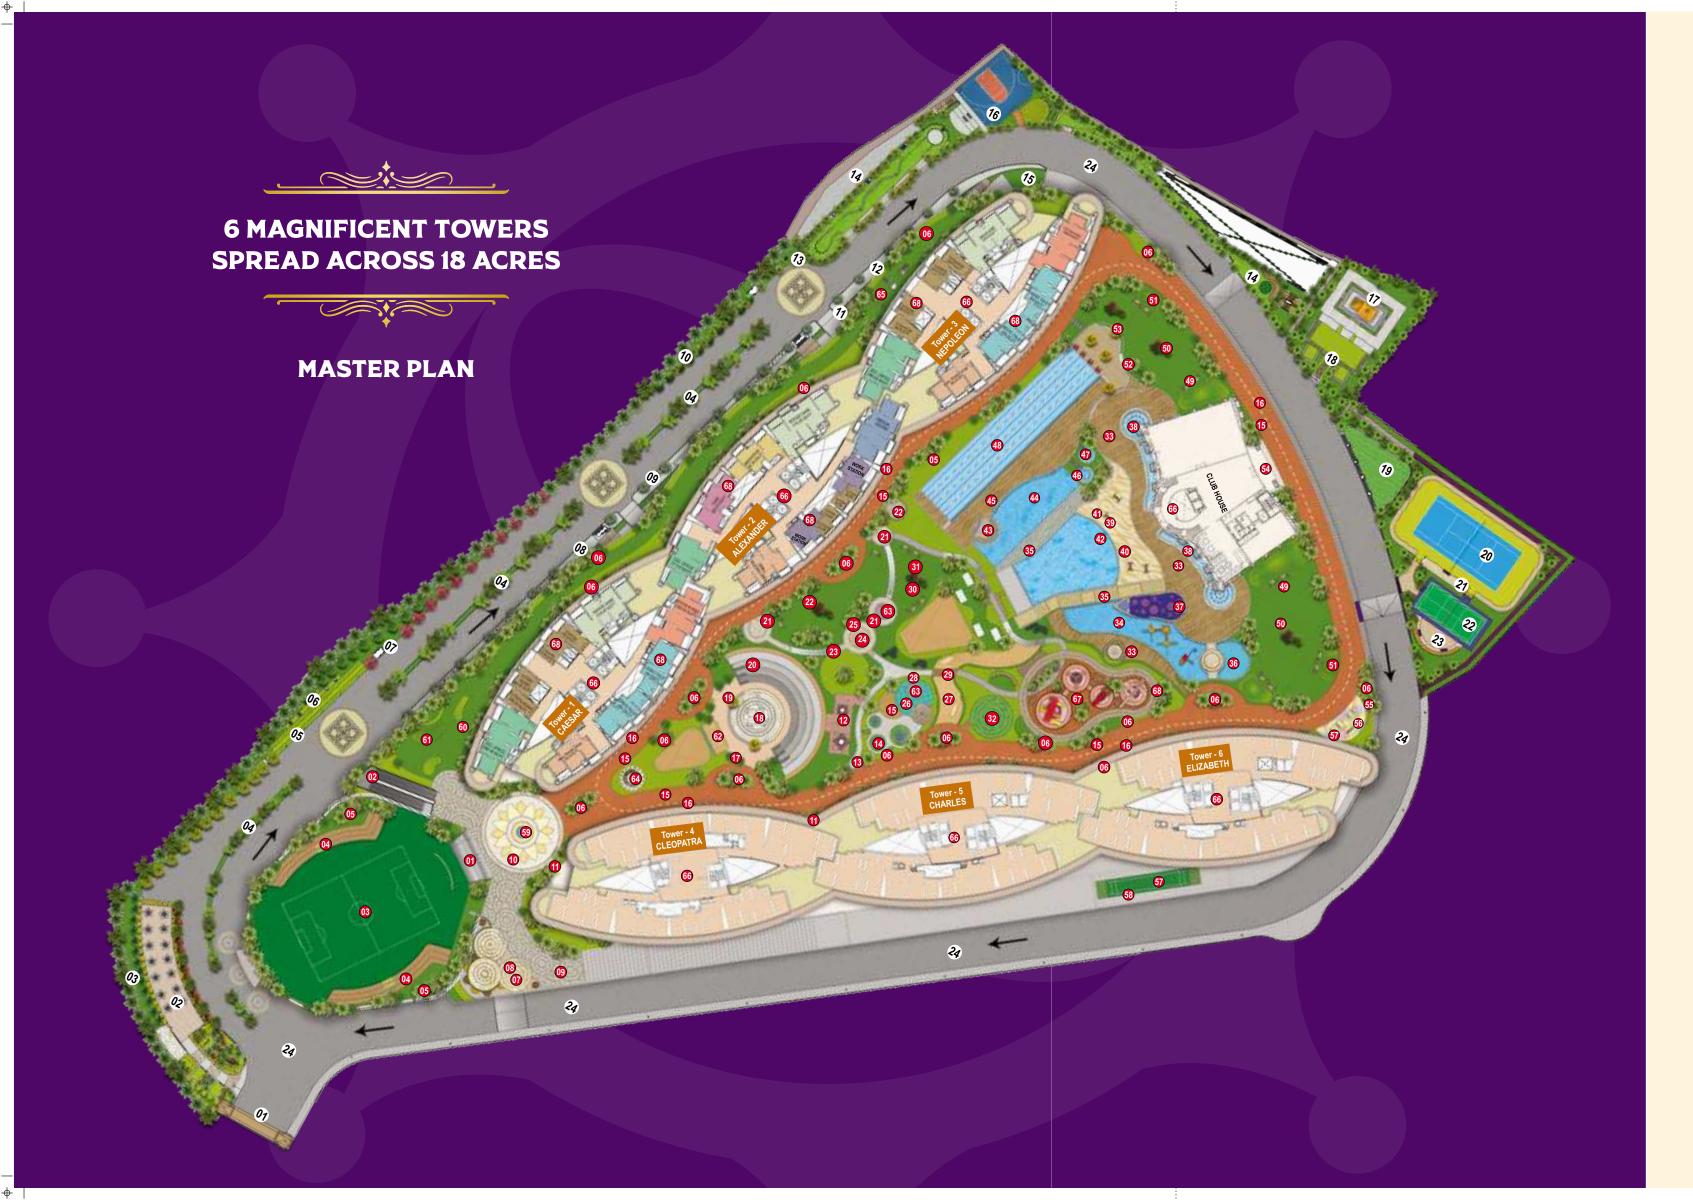

### **PODIUM AMENITIES**

- 1. GRAND ENTRY
- 2. RAMPWAY
- 3. FOOTBALL COURT
- SPECTATORS PAVILION
   LANDSCAPED GREENS
- 6. DECORATIVE PLANTATIONS
- 7. TREE COURTYARD
- 8. THEMED SCULPTURE
- 9. DESIGNER PATHWAY
- 10. DECORATIVE FLOOR
- 11. BUILDING EDGE PLANTATION
- 12. THEMED COVE
- 13. PAVED WALKWAY
- 14. TRAMPOLINE PARK
- 15. CYCLING TRACK
- 16. JOGGING TRACK
- 17. CLOISTER
- 18. AMPHI PLAZA
- 19. PAVED AREA20. COLOSSEUM AMPHITHEATER
- 21. REFLEXOLOGY PATH
- 22. GROUP SIT OUT
- 23. CONNECTOR PATHWAY
- 24. GAZEBO
- 25. GREEN HILLOCK 26. DUCK POND
- 27. SAND STREAM
- 28. STEPPING STONE
- 29. BRIDGE
- **30. LEISURE LAWN**
- 31. BARBEQUE LAWN
- 32. MAZE GARDEN
- 33. POOLSIDE DECK
- 34. FUN POOL
- 35. STEPPED PATHWAY
- 36. KIDS POOL
- 37. SHIP-SHAPED RAIN-DANCE AREA 38. REFLECTION POOL
- 39. POOL LOUNGERS
- 40.SANDY BEACH
- 41. BEACH SWING
- 42. WAVE POOL 43. SUNKEN BAR
- 44.LEISURE POOL
- 45. SKATING RINK
- 46. FLOATING STEPS
- 47. JACUZZI WITH HOT WATER JETS
- 48. OLYMPIC SIZE LAP POOL
- 49. SWINGS

- 50. CELEBRATION LAWN
- 51. GREEN HILLOCK
- 52. STEPPED SIT-OUTS
- 53. DESIGNER PLANTERS
- 54. CLUB HOUSE ENTRY WITH DESIGNER FOUNTAIN
- 55. LEDGE SEATINGS
- 56. OPEN-AIR GYM WITH EQUIPMENTS
- 57. CRICKET PITCH
- 58. SAFETY NET
- 59. REGAL FOUNTAIN
- 60.MINI GOLF LAWN
- 61. GREEN LAWN WITH PITS
- 62. GRAND DIAS
- **63. PAVILIONS**
- 64. DESIGNER COVE
- 65. GYMKHANA GREENS
- 66. LIFT LOBBIES
- 67. KIDS PLAY AREA
- **68. AMENITIES ON STILT LEVEL**

### **GROUND AMENITIES**

- 1. ARC DE TRIOMPHE
- 2. CAFETERIA
- 3. PERIPHERAL PLANTATION
- 4. GREEN MEDIAN
- 5. IMPERIAL FEATURE
- 6. SCULPTURE GARDEN
- 7. WAITING KIOSK
- 8. DECORATIVE POTS
- 9. EUROPEAN SIT-OUT
- **10. EUROPEAN STREET**
- 11. BUILDING EDGE PLANTATION
- 12. PEDESTRAIAN PATH
- 13. EUROPEAN MONOLITH
- 14. PETS PARK
- 15. FLOWER BED
- 16. HALF BASKET BALL COURT
- 17. TEMPLE
- 18. TEMPLE ENTRY
- **19. SENIOR CITIZEN AREA**
- 20. TENNIS COURT
- 21. REFRESHMENT DECK
- 22. BADMINTON COURT
- 23. SPECTATOR ARENA
- 24. DRIVE WAY