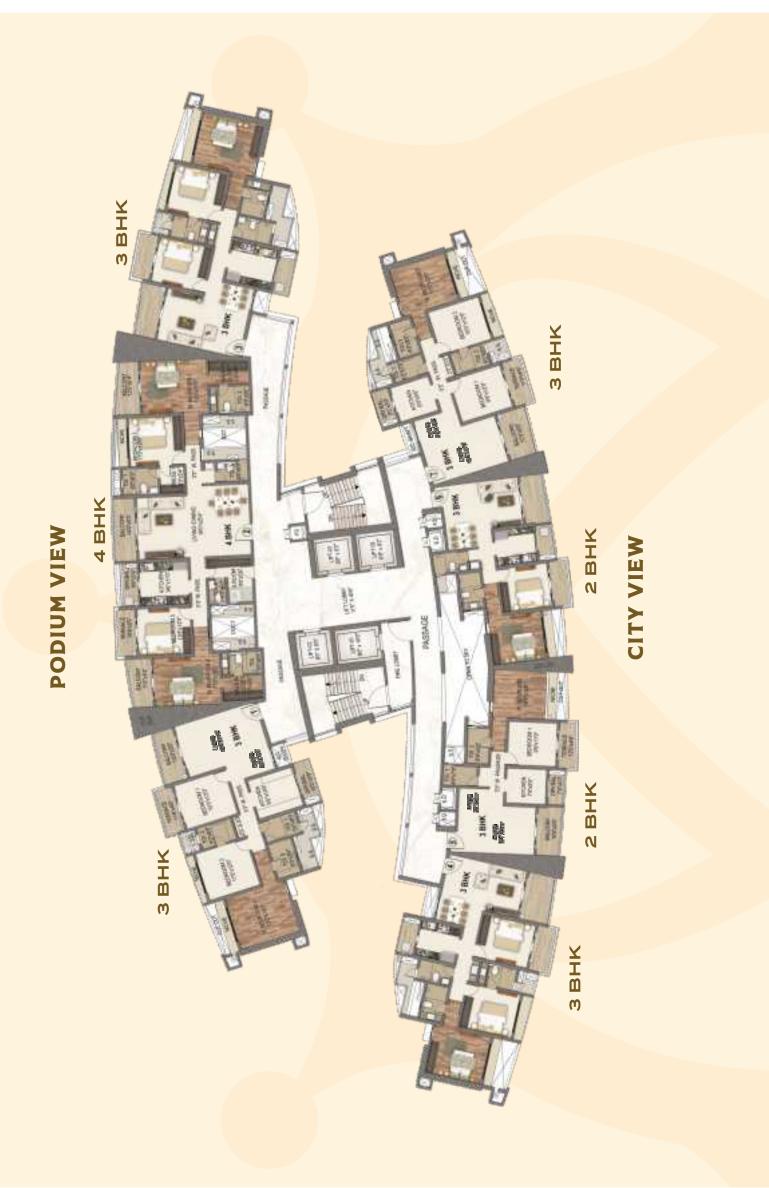

# **PODIUM VIEW**

\_\_\_\_ | ∳

TYPICAL FLOOR PLAN TOWER - 2 - ALEXANDER

**EVEN FLOOR** 

HILL VIEW

**∲** |

◆ | --

3 BHK -2 BHK PODIUM VIEW **CITY VIEW** BIK N 2 BHK BIK N 3 BHK m