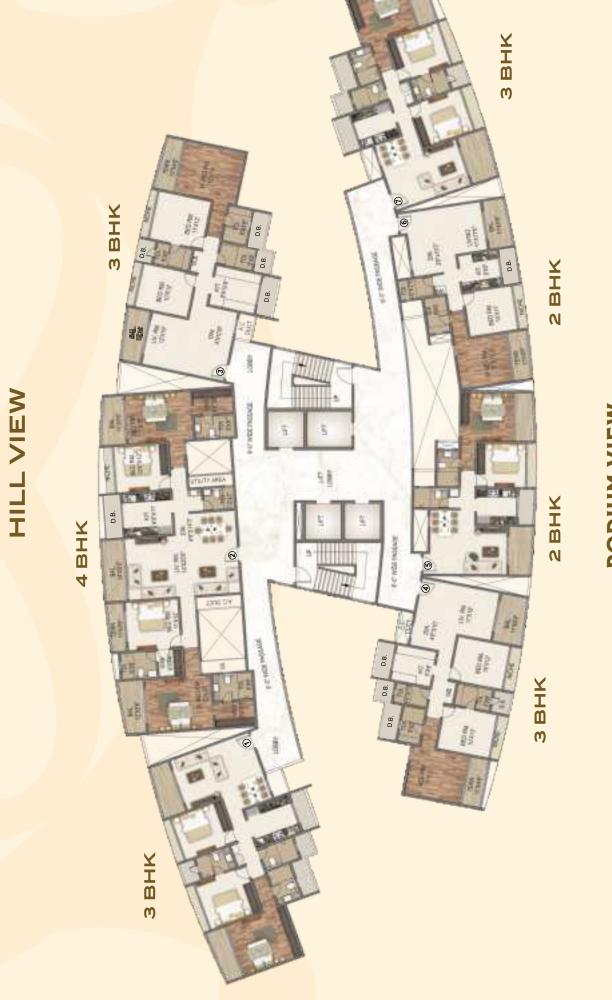

+

3 BHK BHK M BIK N VIEW PODIUM 2 BHK 4 BHK 100 8. 4. onis pr m M 3 BHK

TYPICAL FLOOR PLAN TOWER - 1 - CAESAR TOWER - 3 - NAPOLEON

**EVEN FLOOR** 

# **PODIUM VIEW**

\_\_\_\_ | ∳

TYPICAL FLOOR PLAN TOWER - 2 - ALEXANDER

**EVEN FLOOR** 

HILL VIEW

**∲** |

◆ | --

3 BHK -2 BHK PODIUM VIEW **CITY VIEW** BIK N 2 BHK BIK N 3 BHK m