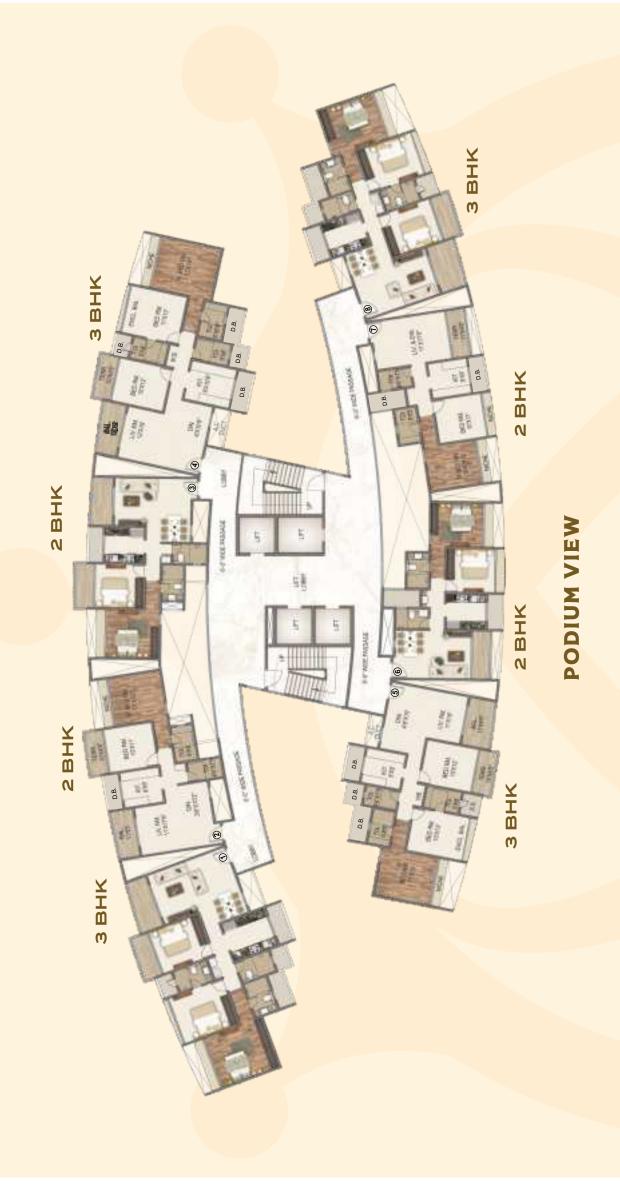

# **PODIUM VIEW**

\_\_\_\_ | ∳

TYPICAL FLOOR PLAN TOWER - 2 - ALEXANDER

**EVEN FLOOR** 

HILL VIEW

**∲** |

◆ | --

3 BHK -2 BHK PODIUM VIEW **CITY VIEW** BIK N 2 BHK BIK N 3 BHK m